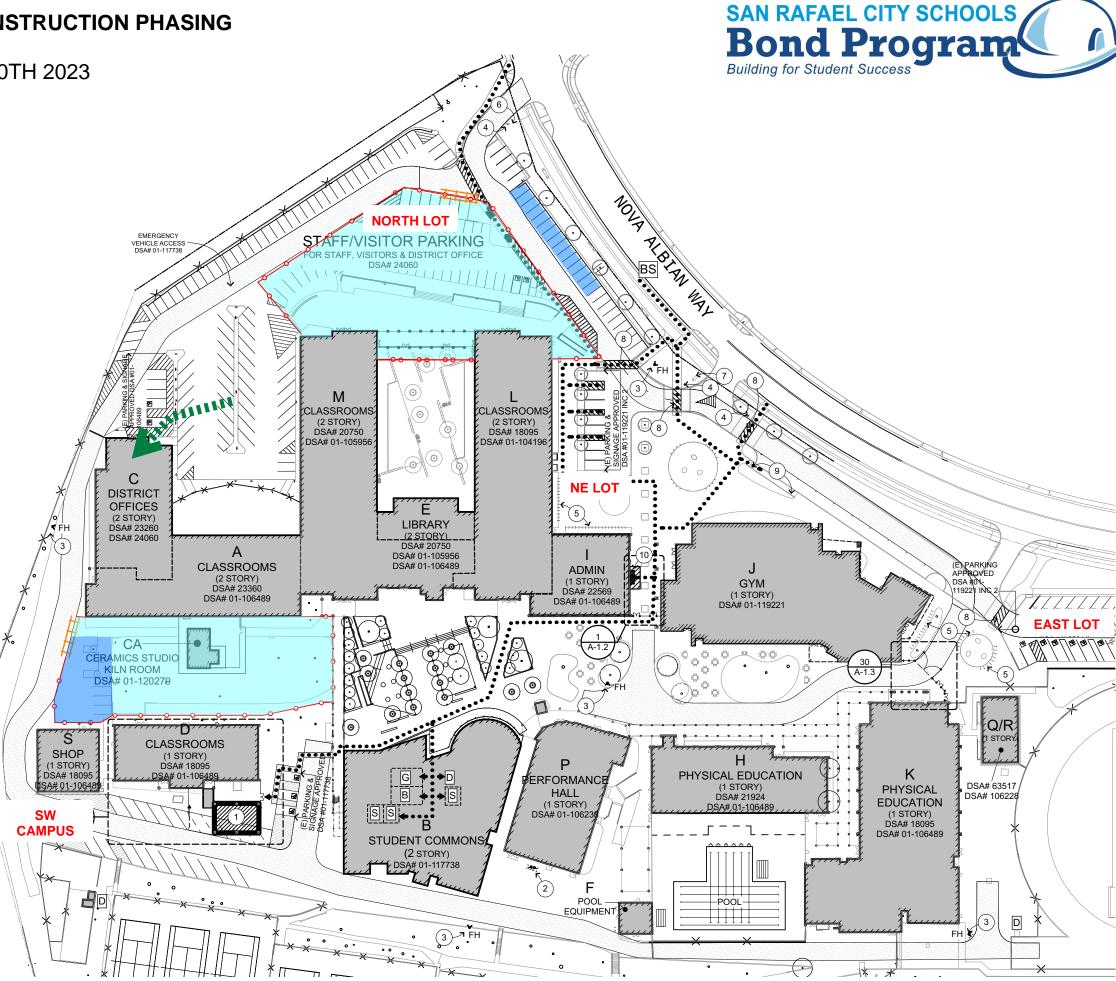

## **TERRA LINDA HIGH SCHOOL - 2023 CONSTRUCTION PHASING**

## **AVAILABLE PARKING:**

|            |       | AVAILABLE |         |         |       |
|------------|-------|-----------|---------|---------|-------|
| LOT        | TOTAL | STAFF     | VISITOR | STUDENT | TOTAL |
| NORTH      | 153   | 98        | 20      | 0       | 118   |
| EAST       | 101   | 41        | 0       | 60      | 101   |
| NORTH EAST | 8     | 0         | 8       | 0       | 8     |
| SOUTHWEST  |       |           |         |         |       |
| CAMPUS     | 24    | 12        | 0       | 0       | 12    |
| TOTAL      | 286   | 151       | 28      | 60      | 239   |