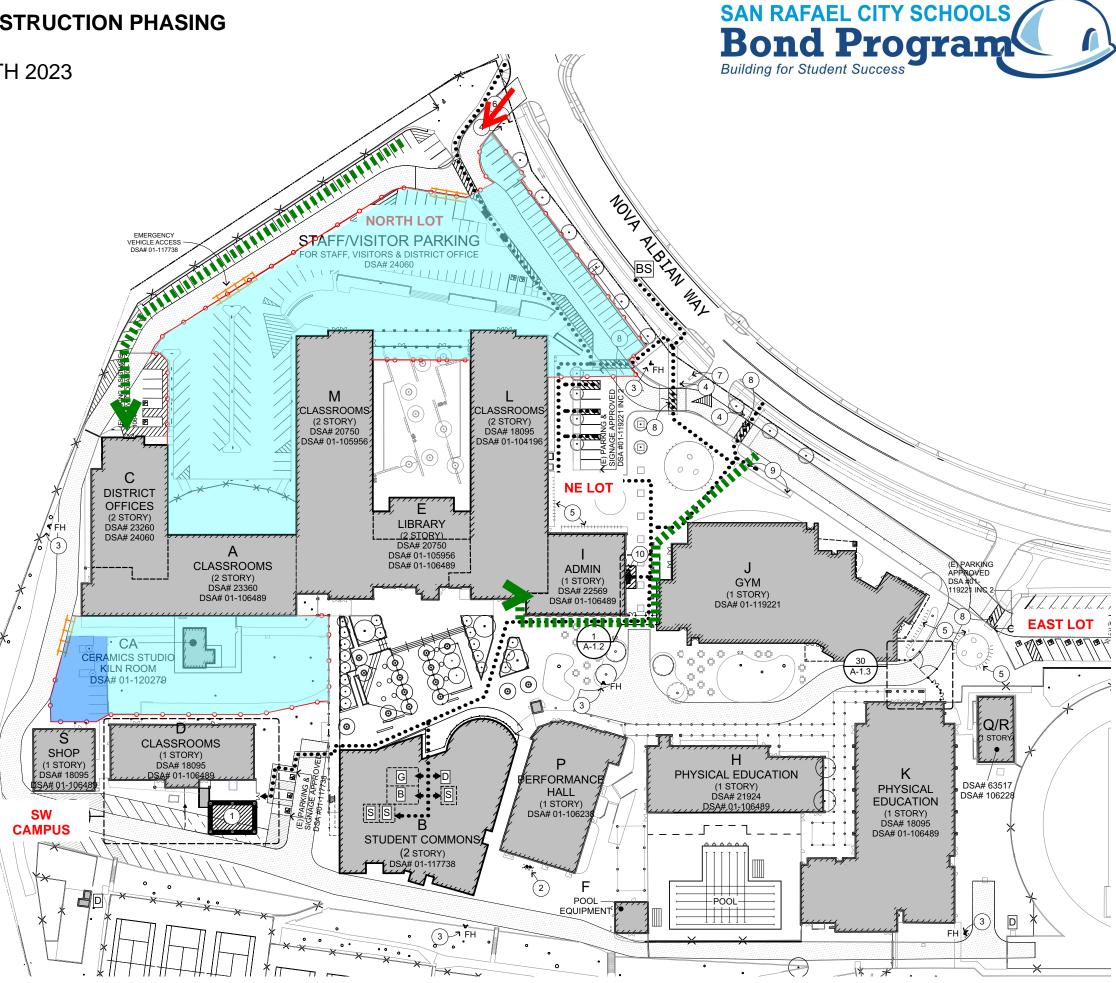

## **TERRA LINDA HIGH SCHOOL - 2023 CONSTRUCTION PHASING**

## **AVAILABLE PARKING:**

|            |       | AVAILABLE |         |         |       |
|------------|-------|-----------|---------|---------|-------|
| LOT        | TOTAL | STAFF     | VISITOR | STUDENT | TOTAL |
| NORTH      | 153   | 38        | 10      | 0       | 48    |
| EAST       | 101   | 81        | 20      | 0       | 101   |
| NORTH EAST | 8     | 0         | 0       | 0       | 0     |
| SOUTHWEST  |       |           |         |         |       |
| CAMPUS     | 24    | 12        | 0       | 0       | 12    |
| TOTAL      | 286   | 131       | 30      | 0       | 161   |