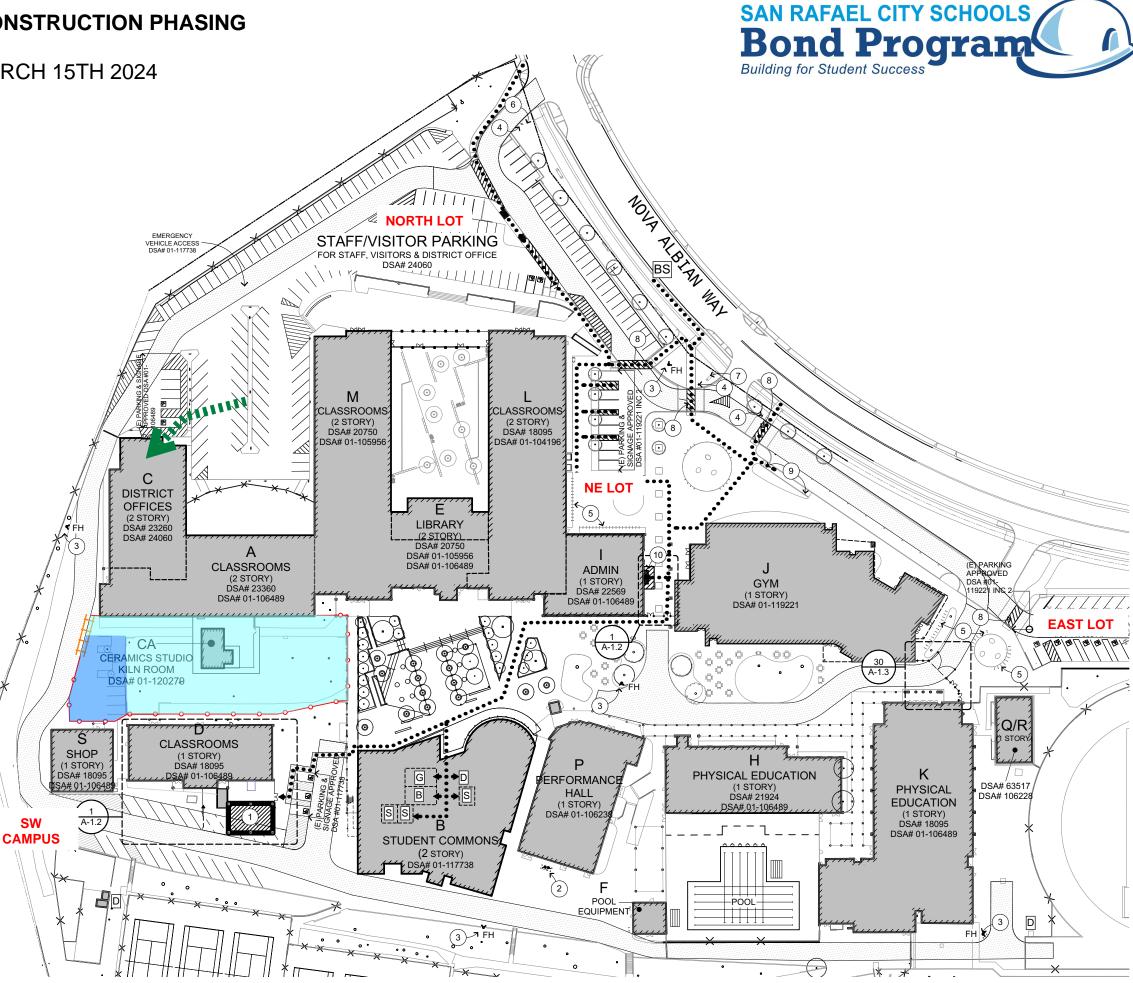

## **AVAILABLE PARKING:**

|            |       | AVAILABLE |         |         |       |
|------------|-------|-----------|---------|---------|-------|
| LOT        | TOTAL | STAFF     | VISITOR | STUDENT | TOTAL |
| NORTH      | 153   | 133       | 20      | 0       | 153   |
| EAST       | 101   | 41        | 0       | 60      | 101   |
| NORTH EAST | 8     | 0         | 8       | 0       | 8     |
| SOUTHWEST  |       |           |         |         |       |
| CAMPUS     | 24    | 20        | 0       | 0       | 20    |
| TOTAL      | 286   | 194       | 28      | 60      | 282   |